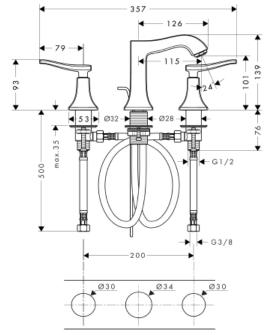

## **SPECIFICATION** SHEET - fittings

| BRAND:                         | hansgrohe                                                                                                                                                                  | Product Photo: |
|--------------------------------|----------------------------------------------------------------------------------------------------------------------------------------------------------------------------|----------------|
| ORIGIN:                        | Germany                                                                                                                                                                    |                |
| SERIES:                        | Metris C                                                                                                                                                                   |                |
| PRODUCT<br>DESCRIPTION:        | 3-hole 2-handle basin mixer  • ComfortZone 100  • with pop-up waste 1½"  • Flow rate: 5 I./min. at 3 bar  • Flow pressure; 1~5 bar (15~70 psi)  • spray type: normal spray |                |
| MODEL No.                      | 31073 921                                                                                                                                                                  |                |
| FINISH/COLOUR:                 | Rubbed Bonze                                                                                                                                                               |                |
| DIMENSIONS:                    | 126mm L x 357mm W x 139mm H<br>115mm spout projection                                                                                                                      |                |
| OPTIONAL<br>MATCHING<br>PARTS: | 2x angle valve ½"x¾"<br>basin waste trap                                                                                                                                   |                |